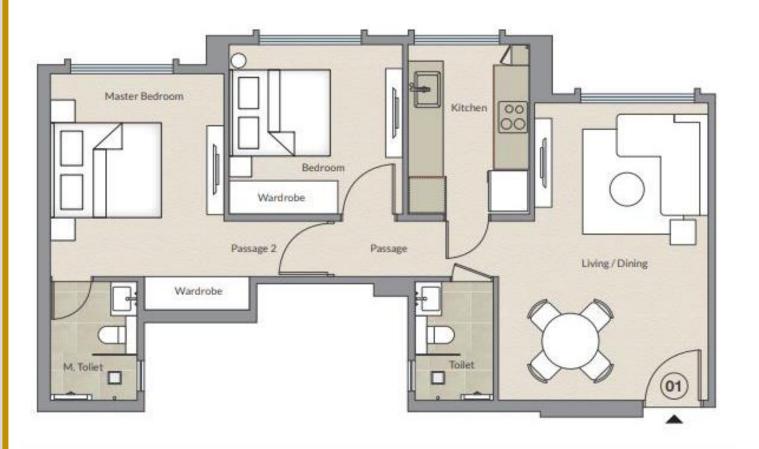

## Apartment Layout A Wing

| 9'-11" x 17'-6"  |  |  |
|------------------|--|--|
| 2'-1" x 10'-6"   |  |  |
| 6'-9" x 9'-9"    |  |  |
| 4'-3" x 6'-9"    |  |  |
| 9'-11" x 9'-11"  |  |  |
| 9'-11" x 11'-11" |  |  |
| 6'-0" x 2'-0"    |  |  |
| 4'-9" x 6'-9"    |  |  |
| 9'-6" x 3'-2"    |  |  |
| 6'-1" x 3'-2"    |  |  |
|                  |  |  |