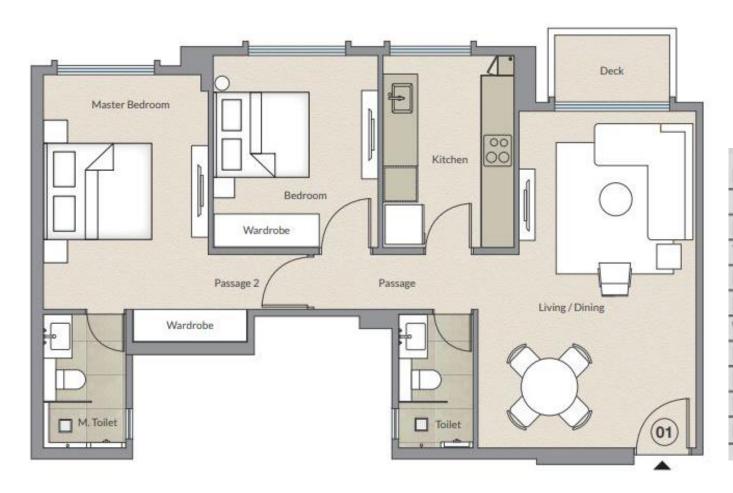

### Apartment layout of B,C & D Wing

| Living / Dining | 10'-8" x 20'-0"  |  |
|-----------------|------------------|--|
|                 | 2'-6" x 11'-6"   |  |
| Kitchen         | 7'-8" x 11'-3"   |  |
| Toilet          | 4'-3" x 7'-9"    |  |
| Bedroom         | 9'-11" x 11'-5"  |  |
| M. Bedroom      | 9'-11" x 13'-11" |  |
| Wardrobe        | 6'-11" x 2'-0"   |  |
| M. Toilet       | 4'-9" x 7'-9"    |  |
| Passage         | 10'-0" x 3'-2"   |  |
| Passage 2       | 6'-1" x 3'-2"    |  |
| Deck            | 6'-11" x 4'-0"   |  |