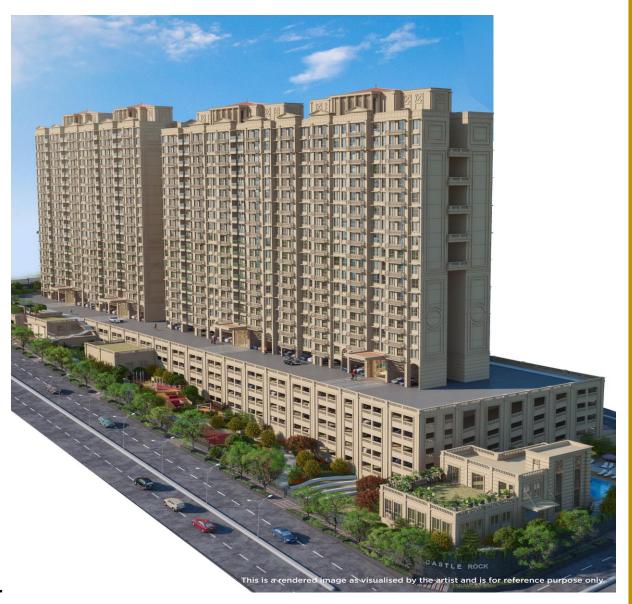

# CastleRock 2 BHK apartments

Hiranandani Gardens, Powai

**MAHARERA ID:** 

A & B Wing: P51800000408 | C & D Wing: P51800000405 Available on https://maharera.mahaonline.gov.in/

### **Project Details**

HIRANADANI

- Premium 2 BHK project with Semi- Furnished apartments
- Received OC for C&D Wing. A&B expected soon

| Wing | Apartment<br>Area<br>(Sq. Ft) | Area of<br>Sundeck<br>(Sq. Ft) | Total<br>Apartment Area<br>(Sq. Mtr.) | Number<br>of<br>Floors | Number<br>of<br>Carparks |
|------|-------------------------------|--------------------------------|---------------------------------------|------------------------|--------------------------|
| А    | 629                           | Nil                            | 58.44                                 | 22                     | 1                        |
| В    | 750                           | 27                             | 72.18                                 | 22                     | 2                        |
| C&D  | 750                           | 27                             | 72.18                                 | 19                     | 2                        |