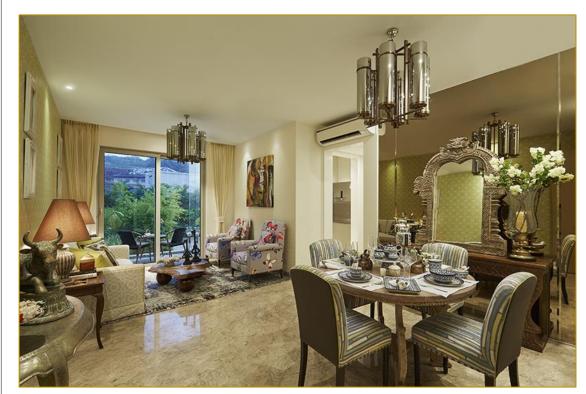

#### **In-Flat Amenities**

- Fully furnished kitchen with the white goods.
- Air conditioners in living room and bedrooms.
- Sheer curtains in living-room and bedrooms.
  - False ceiling with Spotlights.