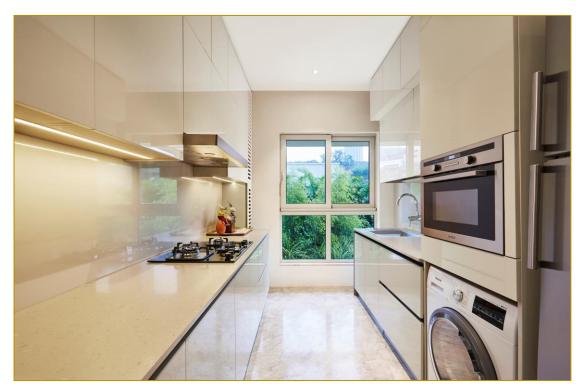

#### **In-Flat Amenities**

- Fully furnished kitchen with the white goods.
- Air conditioners in living room and bedrooms.
- Sheer curtains in living-room and bedrooms.
  - False ceiling with Spotlights.

Furnished Kitchen with white goods (Refrigerator, Washing Machine, Microwave Oven, Hob & Chimney)

These are rendered images as visualized by the artist and is for reference purpose only.